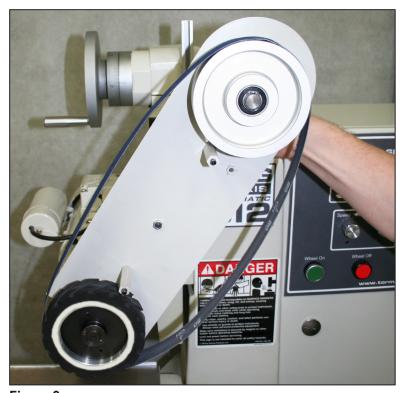

10. Slide belt on and loosen Tension Lock Knob; spring pressure will apply tension to Belt (see Figures 8 and 9).

Figure 8

Figure 9