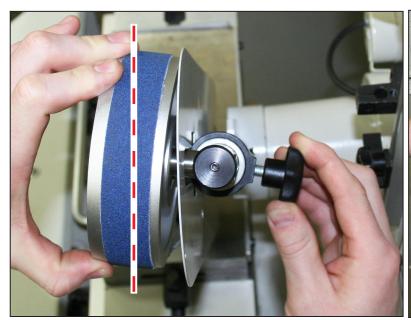

#### Enabling Your Ideas

- 11. Spin belt by hand in same direction as motor rotation and adjust for tracking. Make sure belt is centered and parallel to the attachment (see **Figure 10**).
- 12. Using two Attachment Cover Knobs, attach cover (see Figure 11).
- 13. Verify belt tracking by turning wheel for several rotations; repeat step 11 as necessary.