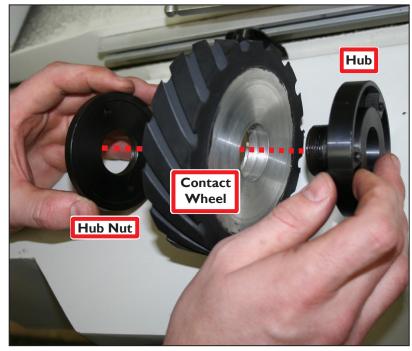

Figure 1 Figure 2

Tormach Inc. 1071 Uniek Drive, Waunakee, WI 53597 Phone: 608.849.8381 / Fax: 209.885.4534

Enabling Your Ideas

**3.** Connect Hub, Contact Wheel, and Hub Nut as shown in **Figure 3**.

**NOTE:** Make sure to mate flat side of hub with flat side of wheel.

Figure 3

**4.** Tighten Hub Nut using (included) Spanner Wrench (see **Figure 4**).

**NOTE:** For wheel balancing instructions, refer to the PSG 612 operator manual.

**NOTE:** These threads are reversed.