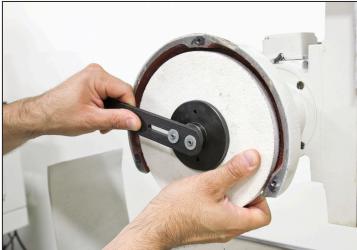

Figure 3

**4.** Tighten Hub Nut using (included) Spanner Wrench (see **Figure 4**).

**NOTE:** For wheel balancing instructions, refer to the PSG 612 operator manual.

**NOTE:** These threads are reversed.

Figure 4

Enabling Your Ideas

**5.** Using a 4 mm hex-head wrench, loosen set screw on bottom of wheel guard; remove guard (see **Figure 5**).

Figure 5

**6.** Install Tension Assembly at approximately 45° angle, ensuring it is pushed flush with clamp; tighten clamp bolt using a 10 mm wrench (see **Figure 6** and **inset**).