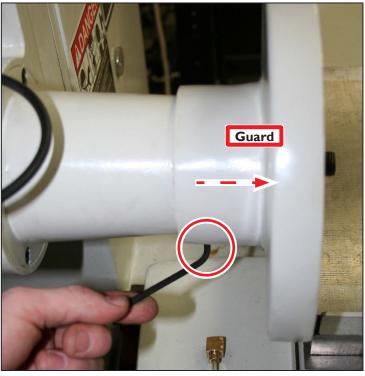

Figure 4

Enabling Your Ideas

**5.** Using a 4 mm hex-head wrench, loosen set screw on bottom of wheel guard; remove guard (see **Figure 5**).

Figure 5

**6.** Install Tension Assembly at approximately 45° angle, ensuring it is pushed flush with clamp; tighten clamp bolt using a 10 mm wrench (see **Figure 6** and **inset**).