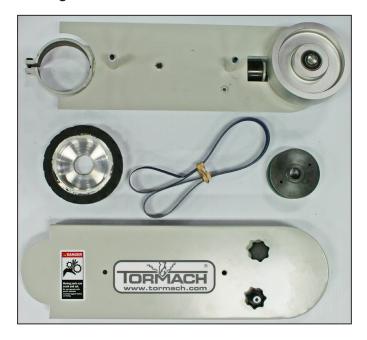

#### **Belt Sander Attachment Installation**

Product Identification: Belt Sander Attachment (PN 34107)

**Purpose:** The purpose of this document is to detail installation of the Belt Sander Attachment on the PSG 612 Surface Grinder. Check to ensure you have all parts before starting modifications:

#### Qty. Belt Sander Attachment (PN 34107)

| I | Tension Assembly                        |
|---|-----------------------------------------|
| I | Attachment Cover                        |
| I | I" x 42" Belt (aluminium oxide/80 grit) |
| Ι | Contact Wheel                           |
| Ι | Hub Assembly                            |
| 2 | Attachment Cover Knobs                  |

**NOTE:** If any of these items are missing, contact Tormach Customer Service for a replacement at (608) 849-8381.

- I. Using a 5 mm hex-head wrench, remove wheel guard (see Figure 1).
- 2. Using Spanner wrench, remove Spindle Nut and grinder wheel (see **Figure 2**).