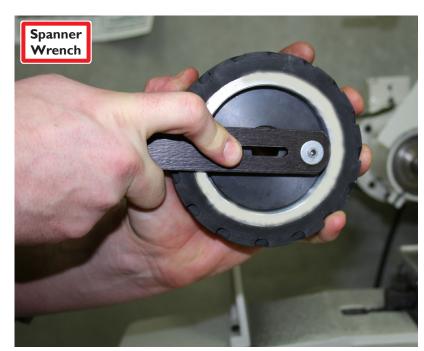

Figure 3

**4.** Tighten Hub Nut using (included) Spanner Wrench (see **Figure 4**).

**NOTE:** For wheel balancing instructions, refer to the PSG 612 operator manual.

**NOTE:** These threads are reversed.

Figure 4

Enabling Your Ideas

**5.** Using a 4 mm hex-head wrench, loosen set screw on bottom of wheel guard; remove guard (see **Figure 5**).

Figure 5

**6.** Install Tension Assembly at approximately 45° angle, ensuring it is pushed flush with clamp; tighten clamp bolt using a 10 mm wrench (see **Figure 6** and **inset**).