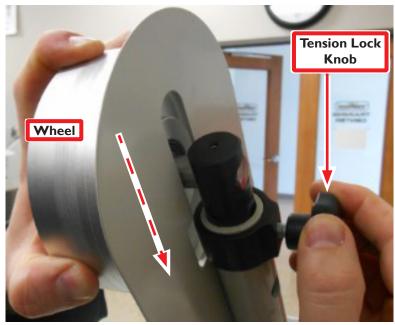

**8.** Tighten assembly with Spanner Wrench on attachment side and Spindle Wrench on opposite side as shown in **Figure 7**.

Figure 7

Enabling Your Ideas

**9.** Loosen Tension Lock Knob and hold Wheel down (see **Figure 8**); tighten knob to hold wheel in down position.

10. Slide belt on and loosen Tension Lock Knob; spring pressure will apply tension to Belt (see Figures 8 and 9).

Figure 8

Figure 9