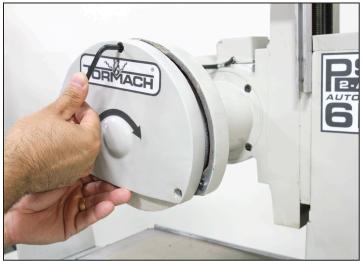

**NOTE:** If any of these items are missing, contact Tormach Customer Service for a replacement at (608) 849-8381.

- I. Using a 5 mm hex-head wrench, remove wheel guard (see Figure 1).
- 2. Using Spanner wrench, remove Spindle Nut and grinder wheel (see **Figure 2**).

Figure 1 Figure 2

Tormach Inc. 1071 Uniek Drive, Waunakee, WI 53597 Phone: 608.849.8381 / Fax: 209.885.4534

Enabling Your Ideas

**3.** Connect Hub, Contact Wheel, and Hub Nut as shown in **Figure 3**.

**NOTE:** Make sure to mate flat side of hub with flat side of wheel.