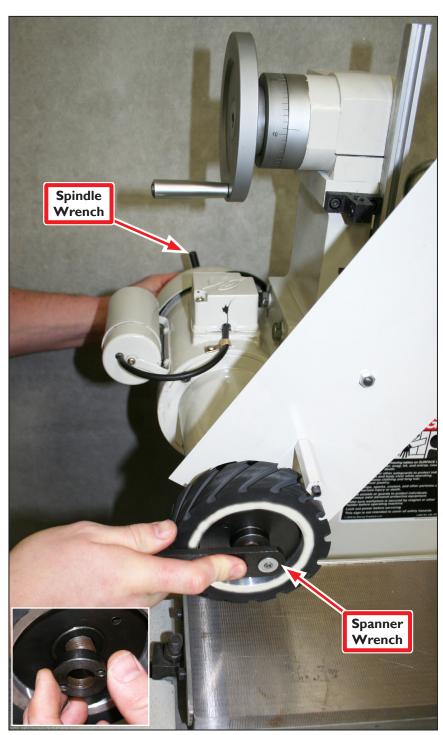

**NOTE:** Wipe the spindle taper clean.

Figure 6

Enabling Your Ideas

Install the Hub Assembly (from step 4) onto spindle (see Figure 7); screw on Spindle Nut (see Figure 7 inset).

**NOTE:** Spindle nut has left-handed threads.

**8.** Tighten assembly with Spanner Wrench on attachment side and Spindle Wrench on opposite side as shown in **Figure 7**.

Figure 7

Enabling Your Ideas

**9.** Loosen Tension Lock Knob and hold Wheel down (see **Figure 8**); tighten knob to hold wheel in down position.