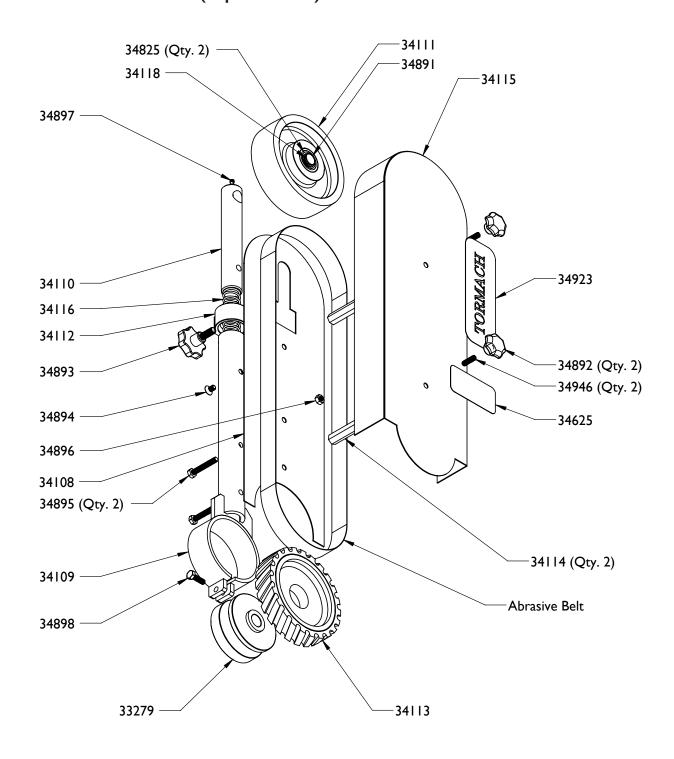

Figure 10

Figure II

| Belt Sander Attachment Part | Part Number (PN) |
|-----------------------------|------------------|
| Grinder Hub, Wheel Assembly | 33279            |
| Back Plate                  | 34108            |
| Spindle Clamp               | 34109            |
| Tension Rod                 | 34110            |
| Idler Wheel                 | 34111            |
| Tension Clamp               | 34112            |
| Drive Wheel                 | 34113            |
| Cover Stand Offs (2)        | 34114            |
| Belt Sander Cover           | 34115            |
| Belt Grinder Spring         | 34116            |
| Idler Wheel Shaft           | 34118            |
| Pinch Point Decal           | 34625            |
|                             | · ·              |

| Belt Sander Attachment Part   | Part Number (PN) |
|-------------------------------|------------------|
| Deep Groove Ball Bearings (2) | 34825            |
| 15mm Retaining Ring           | 34891            |
| Attachment Cover Knobs (2)    | 34892            |
| M8 x 16mm Knob                | 34893            |
| M6 x 10mm Flat-head Screw     | 34894            |
| M6 x 40mm Hex-head Screw (2)  | 34895            |
| M6 Hex Nut                    | 34896            |
| M5 x 6mm Set Screw            | 34897            |
| M6 x 20mm Hex-head Screw      | 34898            |
| Belt Sander Logo Decal        | 34923            |
| M6 x 20mm Set Screws (2)      | 34946            |
|                               |                  |

#### **Belt Sander Attachment (Exploded View)**