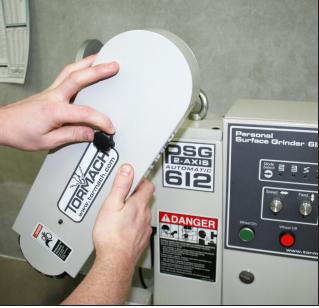

#### Enabling Your Ideas

- 11. Spin belt by hand in same direction as motor rotation and adjust for tracking. Make sure belt is centered and parallel to the attachment (see **Figure 10**).
- 12. Using two Attachment Cover Knobs, attach cover (see Figure 11).
- 13. Verify belt tracking by turning wheel for several rotations; repeat step 11 as necessary.