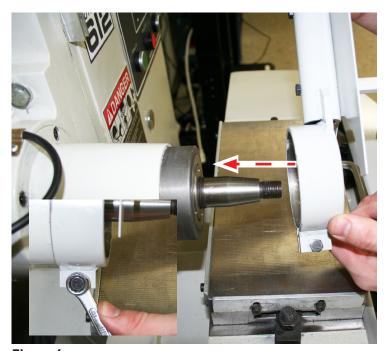

**NOTE:** Wipe the spindle taper clean.

Figure 6

Enabling Your Ideas

Install the Hub Assembly (from step 4) onto spindle (see Figure 7); screw on Spindle Nut (see Figure 7 inset).

**NOTE:** Spindle nut has left-handed threads.